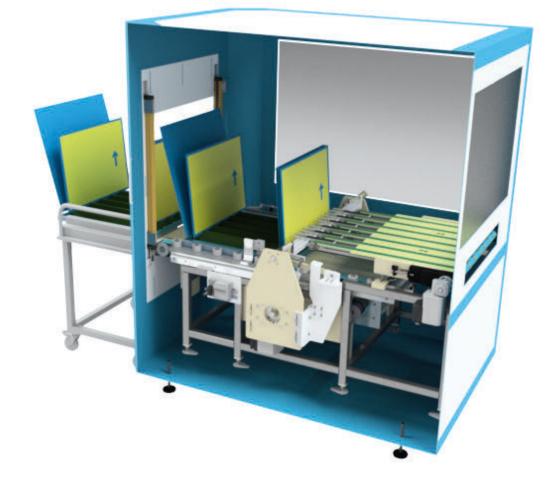

## Slot-Cassette Automation SC

Specially developed for loading and unloading of printed circuit boards in the Soldermask area.

The slot-cassettes are fed into the system via trolleys and are precisely positioned. In the loader the PCBs will then be clamped at the bottom edge, lifted out of the slots, turned, and placed on the loading transport. In the unloader the PCBs will be clamped in the endposition of the outfeed transport, turned, and placed down into the slots of the slot cassette. After each loading, respectively unloading cycle, the slot-cassette will automatically be moved forward respectively backwards by exactly one slot position.

The slot-cassettes can be provided in different slotsizes according to the PCB thickness. Optionally the automation system can be equipped with automatic slot-cassette exchange- and -storage-stations.