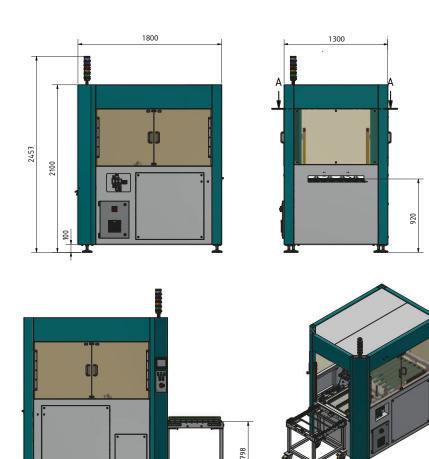

| Air connection: | 6 bar – 2 NL/min                   |
|-----------------|------------------------------------|
| Dimensions      | (LxWxH) 1.800 (+720mm for trolley) |
|                 | x 1.300 x 2.100mm                  |
|                 | (+ 360 mm for light bar)           |
| Working height: | 920mm -40mm, +50mm                 |